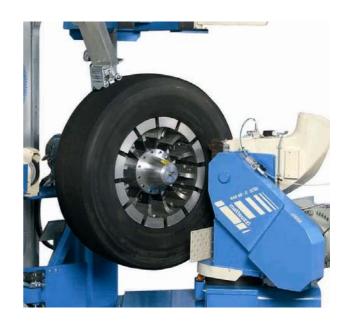

USB ports for data backup and software updating.
- COMPREHENSIVE SELF DIAGNOSTIC AND TROUBLESHOOTING SYSTEM.
- ARTICULATED BUFFING/BRUSHING ARM, COMPUTERISED SIDEWALL BRUSHING UNIT and CABLE LIFT are available on request.

■ THE MACHINE CAN PROVIDE ANY BUFFED PROFILE. Each buffing programme can control up to 3 different buffing radii and relevant speeds for the crown area (negative radius is also possible) and 3 radii for the sidewalls.



 "BEC 90" STEEL BELT DETECTOR AND "LASER 300" COMPUTER INTERACTIVE CIRCUMFERENCE MEASURING DEVICE.

"BEC 90", used in combination with "LASER 300", allows different operating options that include tyre casing buffing with diameter/circumference set to zero so that buffing profile is completed according to rubber thickness to be left on the steel belts.





MACCHINE PER PNEUMATICI E PER I PROCESSI DI RICOSTRUZIONE EQUIPMENT FOR THE TYRE AND RETREADING INDUSTRIES

### matteuzzi srl

Via Serra, 1/E - 3 40012 CALDERARA DI RENO, ITALY Phone ++39 – 051726351 matteuzzi@matteuzzi-srl.com - www.matteuzzi-srl.com

# RAS 98 ULTRA TW

### with double-system expanding hub and rim assembly







#### dimensions of the machine in service

| tyre size range           | 14" - 24.5" (including 445/65 R 22.5" and 495/45 R 22.5") |
|---------------------------|-----------------------------------------------------------|
| total installed power     | 52 kW (70 HP) includes 40 HP rasp head motor              |
| compressed air supply     | 8-10 bar (120-150 PSI)                                    |
| compressed air absorption | 600 NI (21 cu ft) per cycle/ap