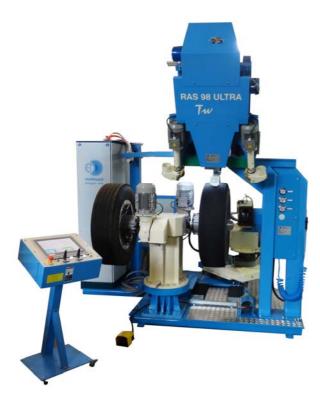

## RAS 98 ULTRA TW

## with double-system expanding hub and rim assembly

MACHINE SUITABLE FOR TRUCK TYRES UP TO 445/65 R 22.5" AND 495/45 R 22.5"

- 15" COLOUR TOUCH SCREEN USER INTERFACE. The industrial PC features two USB ports for data backup and software updating.
- COMPREHENSIVE SELF DIAGNOSTIC AND TROUBLESHOOTING SYSTEM.
- ARTICULATED BUFFING/BRUSHING ARM, COMPUTERISED SIDEWALL BRUSHING UNIT and CABLE LIFT are available on request.