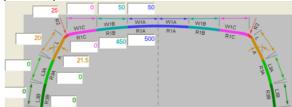

■ THE MACHINE CAN PROVIDE ANY BUFFED PROFILE. Each buffing programme can control up to 3 different buffing radii and relevant speeds for the crown area (negative radius is also possible) and 3 radii for the sidewalls.

 "BEC 90" STEEL BELT DETECTOR AND "LASER 300" COMPUTER INTERACTIVE CIRCUMFERENCE MEASURING DEVICE.

"BEC 90", used in combination with "LASER 300", allows different operating options that include tyre casing buffing with diameter/circumference set to zero so that buffing profile is completed according to rubber thickness to be left on the steel belts.