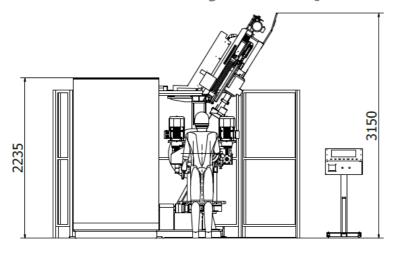

#### dimensions of the machine in service

| tyre size range           | 14" - 24.5" (including 445/65 R 22.5" and 495/45 R 22.5") |
|---------------------------|-----------------------------------------------------------|
| total installed power     | 52 kW (70 HP) includes 40 HP rasp head motor              |
| compressed air supply     | 8-10 bar (120-150 PSI)                                    |
| compressed air absorption | 600 NI (21 cu ft) per cycle/approx.                       |
| net weight                | 2900 kg (6393 lbs)                                        |