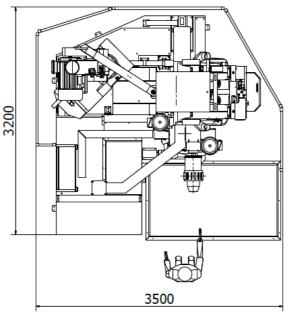

#### dimensions of the machine in service

| tyre size range           | 14" - 24.5" (including 445/65 R 22.5" and 495/45 R 22.5") |
|---------------------------|-----------------------------------------------------------|
| total installed power     | 52 kW (70 HP) includes 40 HP rasp head motor              |
| compressed air supply     | 8-10 bar (120-150 PSI)                                    |
| compressed air absorption | 600 NI (21 cu ft) per cycle/approx.                       |
| net weight                | 2900 kg (6393 lbs)                                        |