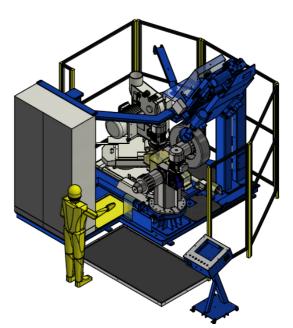

## RAS 98 ULTRA TW

## with double-system expanding hub and rim assembly

MACHINE SUITABLE FOR TRUCK TYRES UP TO 445/65 R 22.5" AND 495/45 R 22.5"

- 15" COLOUR TOUCH SCREEN USER INTERFACE. The industrial PC features two USB ports for data backup and software updating.
- COMPREHENSIVE SELF DIAGNOSTIC AND TROUBLESHOOTING SYSTEM.
- ARTICULATED BUFFING/BRUSHING ARM, COMPUTERISED SIDEWALL BRUSHING UNIT and CABLE LIFT are available on request.